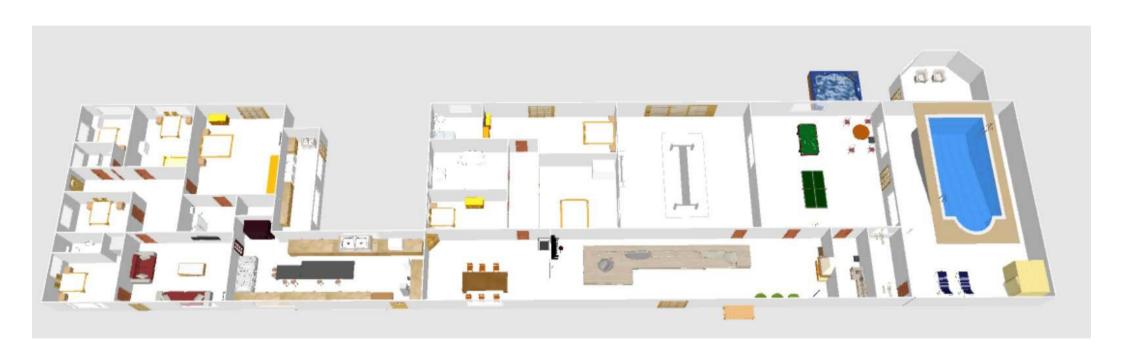

## Brookway Lodge 3D Plan

## Bedroom Wing 1:

Bedroom 1: Double or Twin (Sleeps 2)

Bedroom 2: Double bed with Triple bed (Double bed with single bunk above) (Sleeps 5)

Bedroom 3: 2 x adult twins which can be made to a double, Smart TV (Sleeps 2)

Bedroom 4: Master Super King with en-suite shower, 50" TV with full sky package (Sleeps 2)

Bedroom 5: Double bed or 2 x Singles, with 39" LED Smart TV, this room has its own en-suite

shower (Sleeps 2)

## **Bedroom Wing 2:**

Bedroom 6: Triple bed (Double bed with single bunk above), TV (Sleeps 3)

Bedroom 7: Double or Twin (Sleeps 2)

Bedroom 8: Superking double which can be split into 2 x singles, also separate alcove room with 2

x adult bunk beds. En-suite shower and bidet / Smart TV (Sleeps 4)