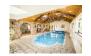

## Brookway Lodge Floor Plan





## Brookway Lodge 3D Plan





## Bedroom Wing 1:

Bedroom 1: Double or Twin (Sleeps 2)

Bedroom 2: Double bed with Triple bed (Double bed with single bunk above) (Sleeps 5)

Bedroom 3: 2 x adult twins which can be made to a double, Smart TV (Sleeps 2)

Bedroom 4: Master Super King with en-suite shower, 50" TV with full sky package (Sleeps 2)

Bedroom 5: Double bed or 2 x Singles, with 39" LED Smart TV, this room has its own en-suite

shower (Sleeps 2)

## **Bedroom Wing 2:**

Bedroom 6: Triple bed (Double bed with single bunk above), TV (Sleeps 3)

Bedroom 7: Double or Twin (Sleeps 2)

Bedroom 8: Superking double which can be split into 2 x singles, also separate alcove room with 2

x adult bunk beds. En-suite shower and bidet / Smart TV (Sleeps 4)