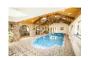

## Brookway Lodge Floor Plan





## Brookway Lodge 3D Plan





## Bedroom Wing 1:

Bedroom 1: Double or Twin (Sleeps 2)

Bedroom 2: Double bed with Triple bed (Double bed with single bunk above) (Sleeps 5)

Bedroom 3: 2 x adult twins which can be made to a double, Smart TV (Sleeps 2)

Bedroom 4: Master Super King with en-suite shower, 50" TV with full sky package (Sleeps 2)

Bedroom 5: Double bed or 2 x Singles, with 39" LED Smart TV, this room has its own en-suite

shower (Sleeps 2)

## **Bedroom Wing 2:**

Bedroom 6: Triple bed (Double bed with single bunk above), TV (Sleeps 3)

Bedroom 7: Double or Twin (Sleeps 2)

Bedroom 8: Superking double which can be split into 2 x singles, also separate alcove room with 2

x adult bunk beds. En-suite shower and bidet / Smart TV (Sleeps 4)