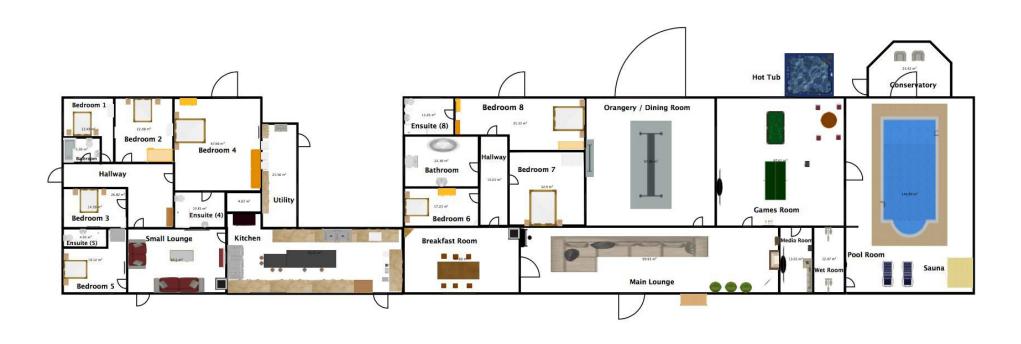

## Brookway Lodge Floor Plan

## Bedroom Wing 1:

Bedroom 1: Double or Twin (Sleeps 2)

Bedroom 2: Double bed with Triple bed (Double bed with single bunk above) (Sleeps 5)

Bedroom 3: 2 x adult twins which can be made to a double, Smart TV (Sleeps 2)

Bedroom 4: Master Super King with en-suite shower, 50" TV with full sky package (Sleeps 2)

Bedroom 5: Double bed or 2 x Singles, with 39" LED Smart TV, this room has its own en-suite

shower (Sleeps 2)

## **Bedroom Wing 2:**

Bedroom 6: Triple bed (Double bed with single bunk above), TV (Sleeps 3)

Bedroom 7: Double or Twin (Sleeps 2)

Bedroom 8: Superking double which can be split into 2 x singles, also separate alcove room with 2

x adult bunk beds. En-suite shower and bidet / Smart TV (Sleeps 4)